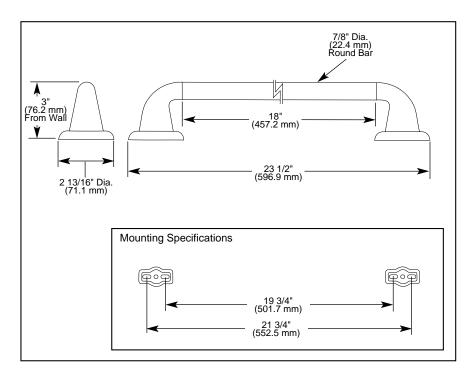

## **⚠** DELTA. ACCESSORIES

■ Innovations® Series

■ 18" Towel bar

| Submitted Model No.: |  |
|----------------------|--|
| Specific Features:   |  |

## STANDARD SPECIFICATIONS:

- Wood blocking is preferable behind all wall surfaces. If wood blocking is not available, the following fasteners are suggested: Tile/Masonry-Plastic or lead Anchors Plaster/drywall-Toggle bolts.
- Mounting hardware and mounting instructions included with product.